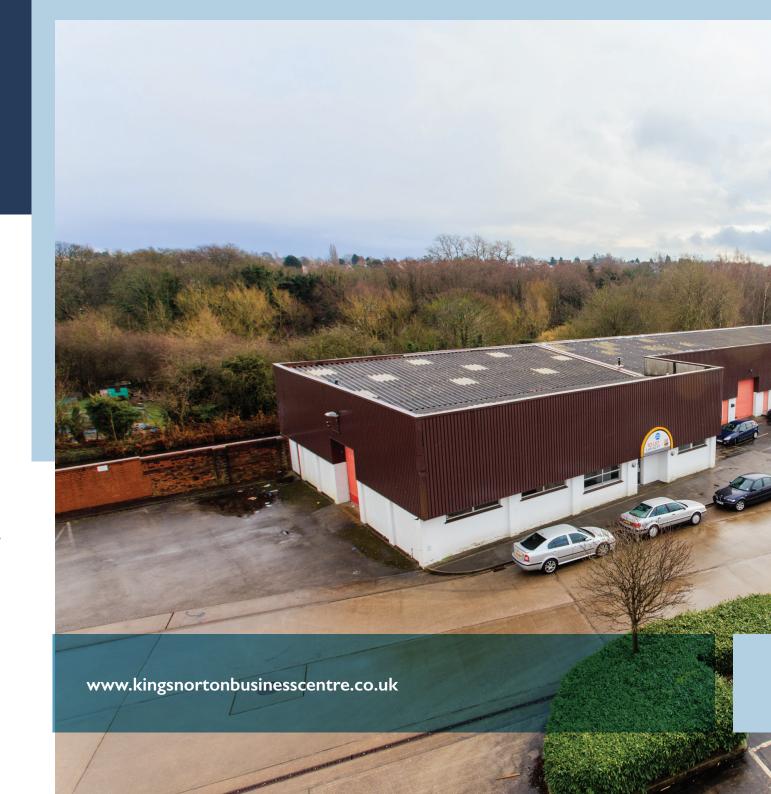

23 Crown Road **TO LET** 

# WAREHOUSE UNIT WITH OFFICES

# 3,673 sq ft (341.22 sq m)

| Main Road Frontage |
|--------------------|
| Steel portal frame |
| construction       |
| 4.5m clear height  |

24 hour estate security Excellent road and rail links Concrete yard

# DESCRIPTION

Kings Norton Business Centre provides over 800,000 sq ft of industrial/warehouse, showroom and office accommodation playing a major role in the local community with well known occupiers such as Bristol Street Motors, Screwfix, Euro Car Parts, Birmingham University and the NHS.