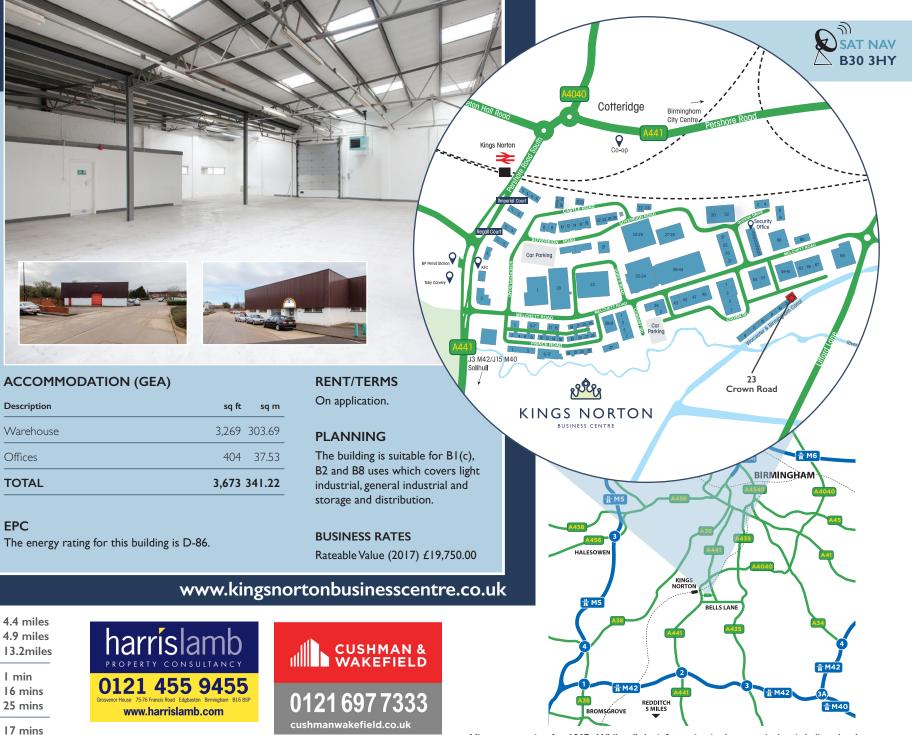

# 3,673 sq ft (341.22 sq m)

| Main Road Frontage |
|--------------------|
| Steel portal frame |
| construction       |
| 4.5m clear height  |

24 hour estate security Excellent road and rail links Concrete yard

## **SPECIFICATION**

#### Warehouse

- Steel portal frame construction
- I level access loading door
- · Heating and lighting
- 4.5m clear height

#### Offices

- Suspended ceilings with Cat 2
  lighting
- Male/female toilets
- Carpeted floors
- Electric heaters

### External

• Yard/car parking area

M42 J2

Bham City Centre

**Bham New Street** 

Cofton Park - 47

Bham City Centre

21 mins